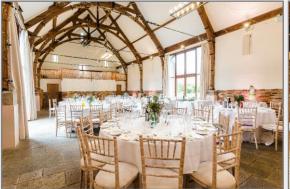

Venue hire includes Chiavari chairs, tables, fairy lights and complimentary table décor

| Celebration of Life and funerals - Venue Hire |                         |                            |                               |                                                                                   |                                                    |                                                                                                                                                                                                                                                                                                                          |
|-----------------------------------------------|-------------------------|----------------------------|-------------------------------|-----------------------------------------------------------------------------------|----------------------------------------------------|--------------------------------------------------------------------------------------------------------------------------------------------------------------------------------------------------------------------------------------------------------------------------------------------------------------------------|
| Location                                      | Guest numbers           | Availability               | Time                          | Price                                                                             | Set Up time                                        | What is included                                                                                                                                                                                                                                                                                                         |
| Cart Shed<br>And Granary                      | 30 to 130 seated guests | Mid week all year<br>round | 3 hour hire between 9am – 5pm | £550 up to 80 guests  £650 – 80+ guests or more r if venue hire fishes after 5pm. | 1 hour<br>complimentary<br>prior to start<br>time. | <ul> <li>Furniture</li> <li>Freestanding projector screen, visual only.</li> <li>Wireless microphone</li> <li>Integrated sound system to play music of your choice</li> <li>Complimentary table décor and easels</li> <li>Selected of rustic tables for photo displays</li> <li>Ample parking for your guests</li> </ul> |